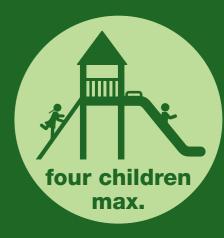

Only one adult per family unit

Adults should provide regular hand sanitation

Larger pieces of equipment should only be used by a maximum of four children at any one time.

Use litter bins provided or take it home with you